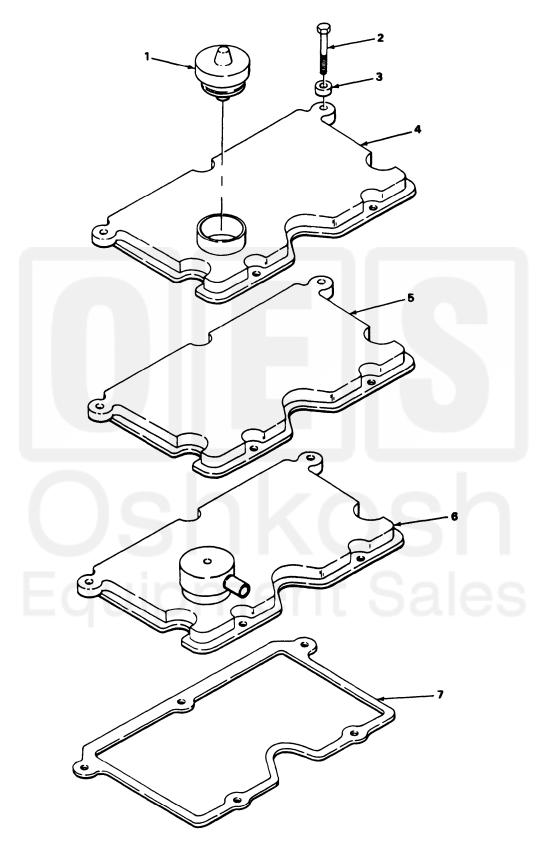

SECTION Part is item (6) on diagram 3 Available at www.oshkoshequipment.com

FIGURE 3. ROCKER COVERS.

| Current part is |            |       | <b>item (6) on</b> | diagram. Available at www.oshkoshequipment.com |     |
|-----------------|------------|-------|--------------------|------------------------------------------------|-----|
| (1)<br>ITEM     | (2)<br>SMR | (3)   | (4)<br>PART        | (5)                                            | (6) |
| NO              | CODE       | FSCM  | NUMBER             | DESCRIPTION AND USABLE ON CODE (UOC)           | QTY |
|                 |            |       |                    | GROUP:0105 VALVES, CAMSHAFTS AND TIMING SYSTEM |     |
|                 |            |       |                    | FIGURE 3. ROCKER COVERS.                       |     |
| 1               | PAOZZ      | 15434 | 101322             | CAP, FILLER OPENING                            | 1   |
| 2               | PBOZZ      | 15434 | 3006182            | SCREW, CAP, HEXAGON                            | 15  |
| 3               | PBOZZ      | 15434 | 64709              | SPACER, SLEEVE                                 | 15  |
| 4               | PBOZZ      | 15434 | 3006349            | COVER, ENGINE POPPE                            | 1   |
| 5               | PAOZZ      | 15434 | 3006183            | COVER, ENGINE POPPE                            | 1   |
| 6               | PAOZZ      | 15434 | 300658             | COVER, ENGINE POPPE                            | 1   |
| 7               | PAOZZ      | 73165 | В 90429            | GASKET                                         | 3   |